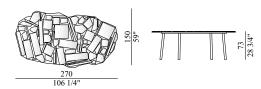

s (available in various heights) and of an aluminium plate where the pieces of coloreflex are placed on. This top projects upwards the concentration of light, and creates pleasant reflections.

#### Technical description:

Tables in 3 shapes, 3 dimensions and 2 heights. Little tables in 3 heights. Top in aluminum, covered of laser cut mirrored pieces of Coloreflex methacrylate, cleaned and placed totally by hand. Legs in brushed polished aluminium.



## BRA010

set di tre tavoli set of three tables set de trois tables Set mit drei Beistelltischen



#### BRA012 h.42 BRA018 h.48 BRA016 h.56

tavolino little table petite table Beistelltisch



#### **BRA020**

tavolo table table Tisch





### BRA032 h.36 BRA033 h.73

tavolo table table Tisch





#### **BRA043**

tavolo table table Tisch