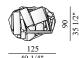

mbly of many pieces of mirrored coloreflex methacrylate. Its structural system is composed of inclined legs (available in various heights) and of an aluminium plate where the pieces of coloreflex are placed on. This top projects upwards the concentration of light, and creates pleasant reflections.

#### Technical description:

Tables in 3 shapes, 3 dimensions and 2 heights. Little tables in 3 heights. Top in aluminum, covered of laser cut mirrored pieces of Coloreflex methacrylate, cleaned and placed totally by hand. Legs in brushed polished aluminium.



## BRA010

set di tre tavoli set of three tables set de trois tables Set mit drei Beistelltischen



#### BRA012 h.42 BRA018 h.48 BRA016 h.56

tavolino little table petite table Beistelltisch



#### **BRA020**

tavolo table table Tisch





### BRA032 h.36 BRA033 h.73

tavolo table table Tisch





#### **BRA043**

tavolo table table Tisch