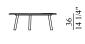

ly of many pieces of mirrored coloreflex methacrylate. Its structural system is composed of inclined legs (available in various heights) and of an aluminium plate where the pieces of coloreflex are placed on. This top projects upwards the concentration of light, and creates pleasant reflections.

#### Technical description:

Tables in 3 shapes, 3 dimensions and 2 heights. Little tables in 3 heights. Top in aluminum, covered of laser cut mirrored pieces of Coloreflex methacrylate, cleaned and placed totally by hand. Legs in brushed polished aluminium.



## BRA010

set di tre tavoli set of three tables set de trois tables Set mit drei Beistelltischen



#### BRA012 h.42 BRA018 h.48 BRA016 h.56

tavolino little table petite table Beistelltisch



#### **BRA020**

tavolo table table Tisch





### BRA032 h.36 BRA033 h.73

tavolo table table Tisch





#### **BRA043**

tavolo table table Tisch