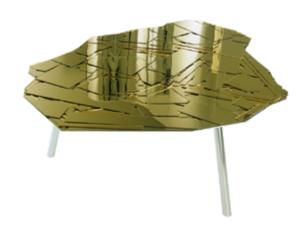

### General description:

Table characterized through an irregular top available in various sizes, realized thanks to the skillful overlapping assembly of many pieces of mirrored coloreflex methacrylate. Its structural system is composed of inclined legs (available in various heights) and of an aluminium plate where the pieces of coloreflex are placed on. This top projects upwards the concentration of light, and creates pleasant reflections.

#### Technical description:

Tables in 3 shapes, 3 dimensions and 2 heights. Little tables in 3 heights. Top in aluminum, covered of laser cut mirrored pieces of Coloreflex methacrylate, cleaned and placed totally by hand. Legs in brushed polished aluminium.