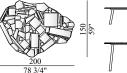

### General description:

Table characterized through an irregular top available in various sizes, realized thanks to the skillful overlapping assembly of many pieces of mirrored coloreflex methacrylate. Its structural system is composed of inclined legs (available in various heights) and of an aluminium plate where the pieces of coloreflex are placed on. This top projects upwards the concentration of light, and creates pleasant reflections.

#### Technical description:

Tables in 3 shapes, 3 dimensions and 2 heights. Little tables in 3 heights. Top in aluminum, covered of laser cut mirrored pieces of Coloreflex methacrylate, cleaned and placed totally by hand. Legs in brushed polished aluminium.