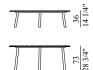

structural system is composed of inclined legs (available in various heights) and of an aluminium plate where the pieces of coloreflex are placed on. This top projects upwards the concentration of light, and creates pleasant reflections.

#### Technical description:

Tables in 3 shapes, 3 dimensions and 2 heights. Little tables in 3 heights. Top in aluminum, covered of laser cut mirrored pieces of Coloreflex methacrylate, cleaned and placed totally by hand. Legs in brushed polished aluminium.



## BRA010

set di tre tavoli set of three tables set de trois tables Set mit drei Beistelltischen



#### BRA012 h.42 BRA018 h.48 BRA016 h.56

tavolino little table petite table Beistelltisch



#### **BRA020**

tavolo table table Tisch





### BRA032 h.36 BRA033 h.73

tavolo table table Tisch





#### **BRA043**

tavolo table table Tisch